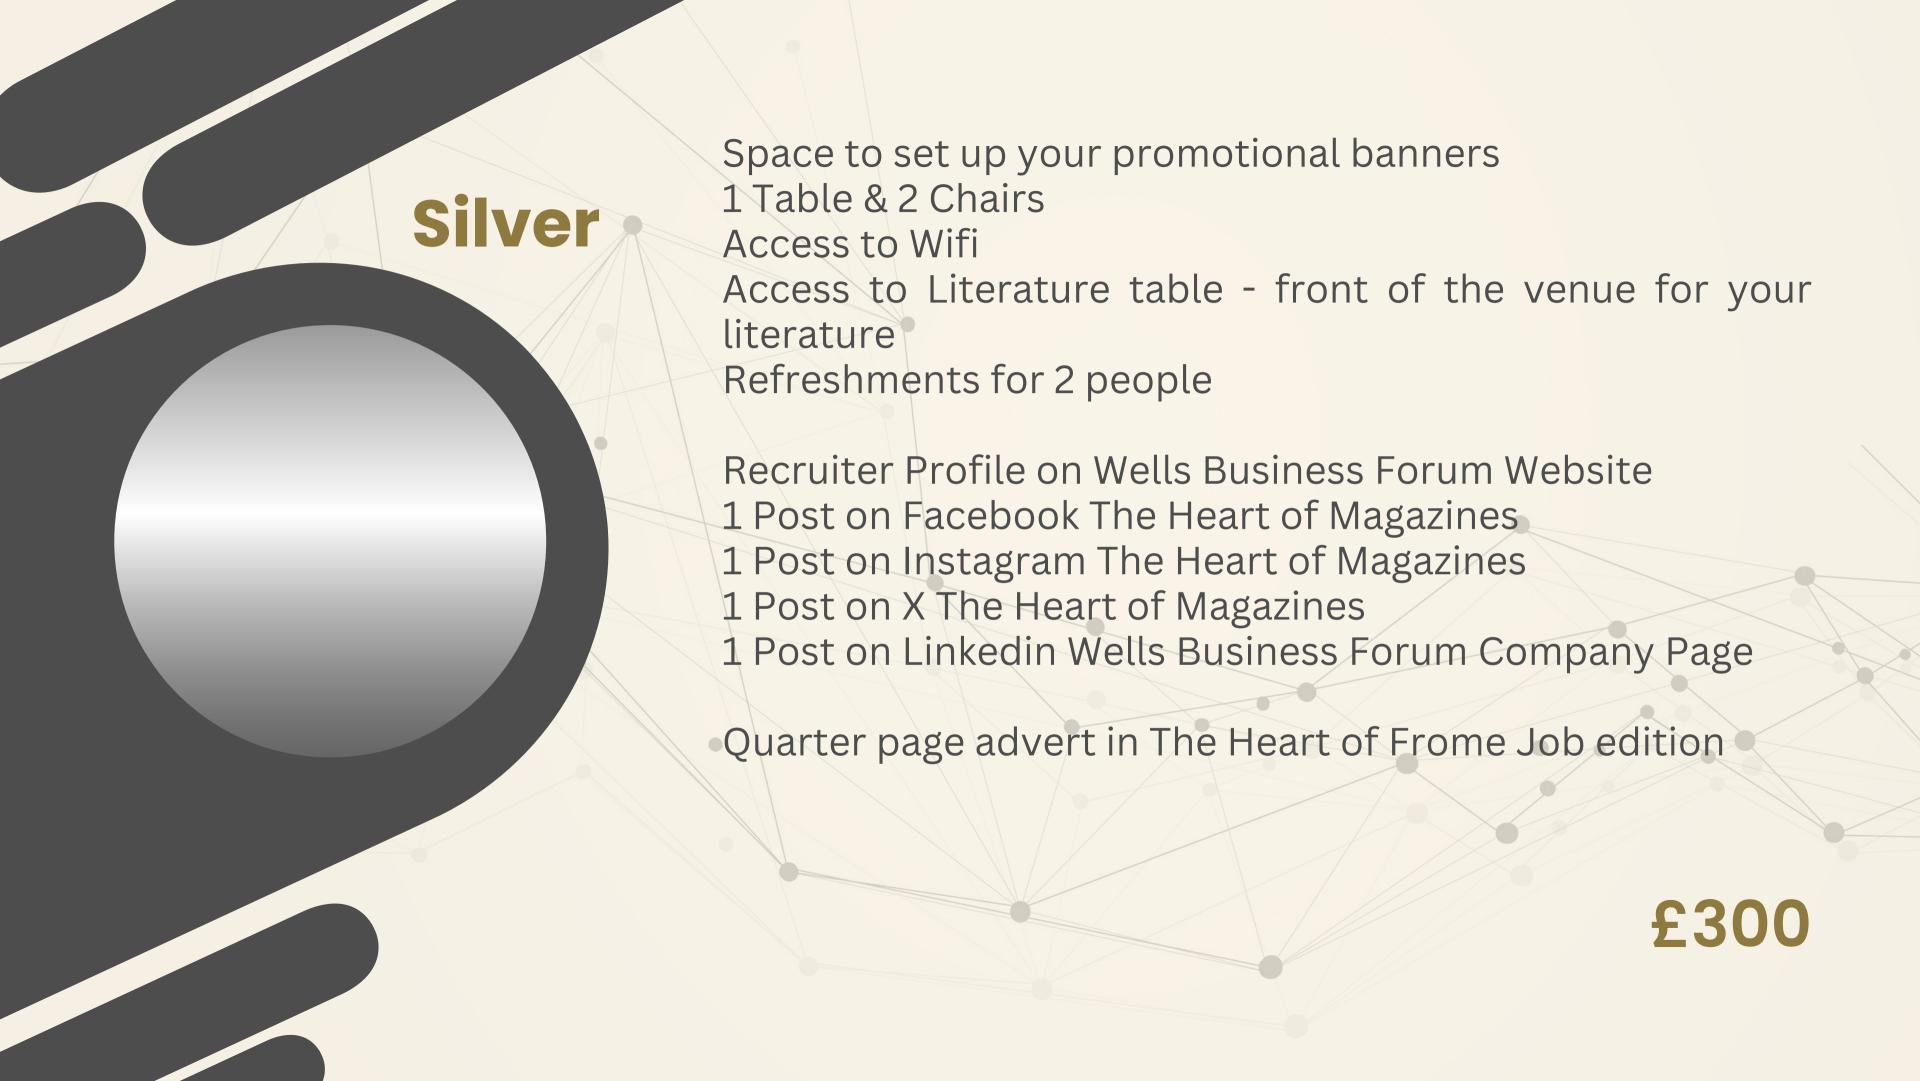

## How to Get Involved

There are four tiers for businesses to chose when they exhibit.

Bronze Silver Gold Platinum

Space to set up your promotional banners

1 Table & 2 Chairs

Access to Wifi

Access to Literature table - front of the venue for your literature

Refreshments for 2 people

Recruiter Profile on Wells Business Forum Website & The Heart of Magazines Website

1 Post on Facebook Wells Business Forum & The Heart of Frome

1 Post on The Heart of Magazines

1 Post on LinkedIn Wells Business Forum Company Page Inclusion in employer reel on Facebook & Instagram The Heart of Magazines

Half page advert in The Heart of Frome Job edition

Space to set up your promotional banners

2 Tables & 2 Chairs

Front of venue placement.

Access to Wifi

Access to Literature table - front of the venue for your literature