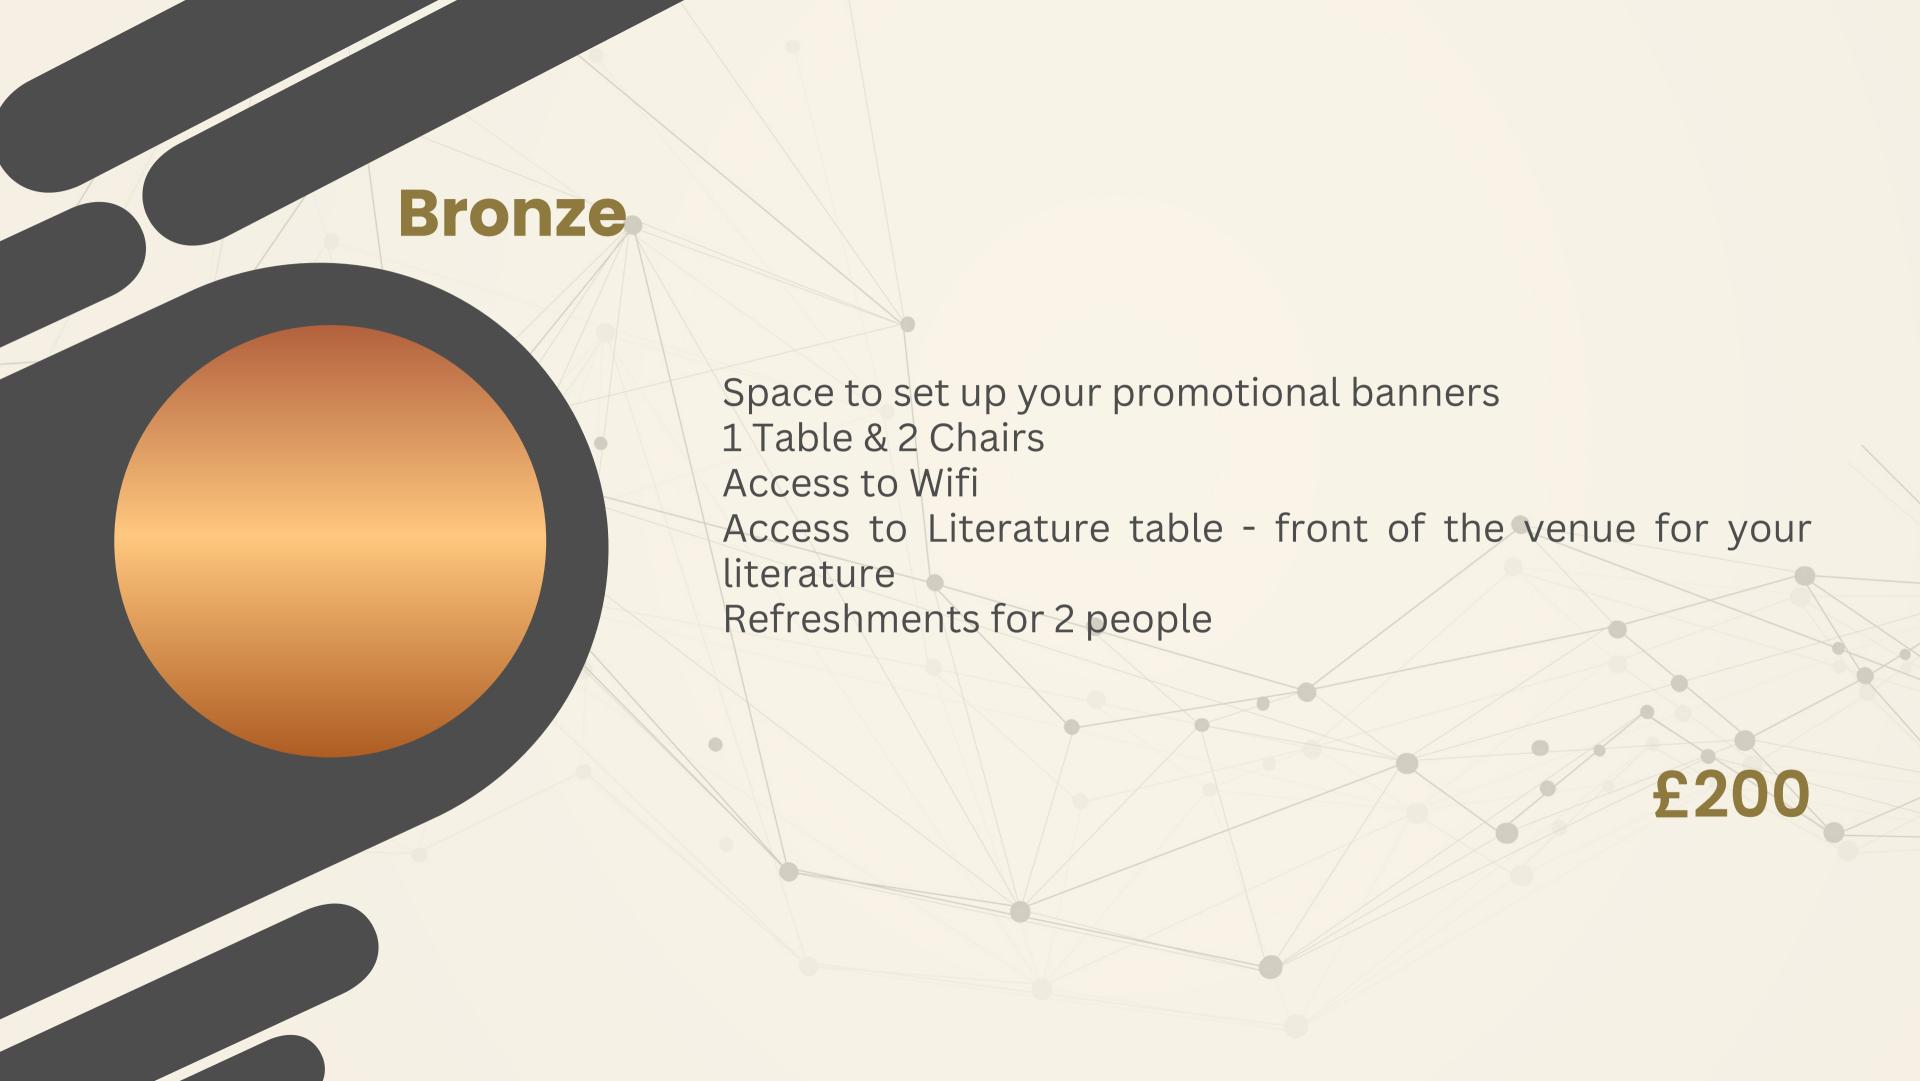

## How to Get Involved

There are four tiers for businesses to chose when they exhibit.

Bronze Silver Gold Platinum

Space to set up your promotional banners

1 Table & 2 Chairs

Access to Wifi

Access to Literature table - front of the venue for your literature

Refreshments for 2 people

Recruiter Profile on Wells Business Forum Website & The Heart of Magazines Website

1 Post on Facebook Wells Business Forum & The Heart of Frome

1 Post on The Heart of Magazines

1 Post on LinkedIn Wells Business Forum Company Page Inclusion in employer reel on Facebook & Instagram The Heart of Magazines